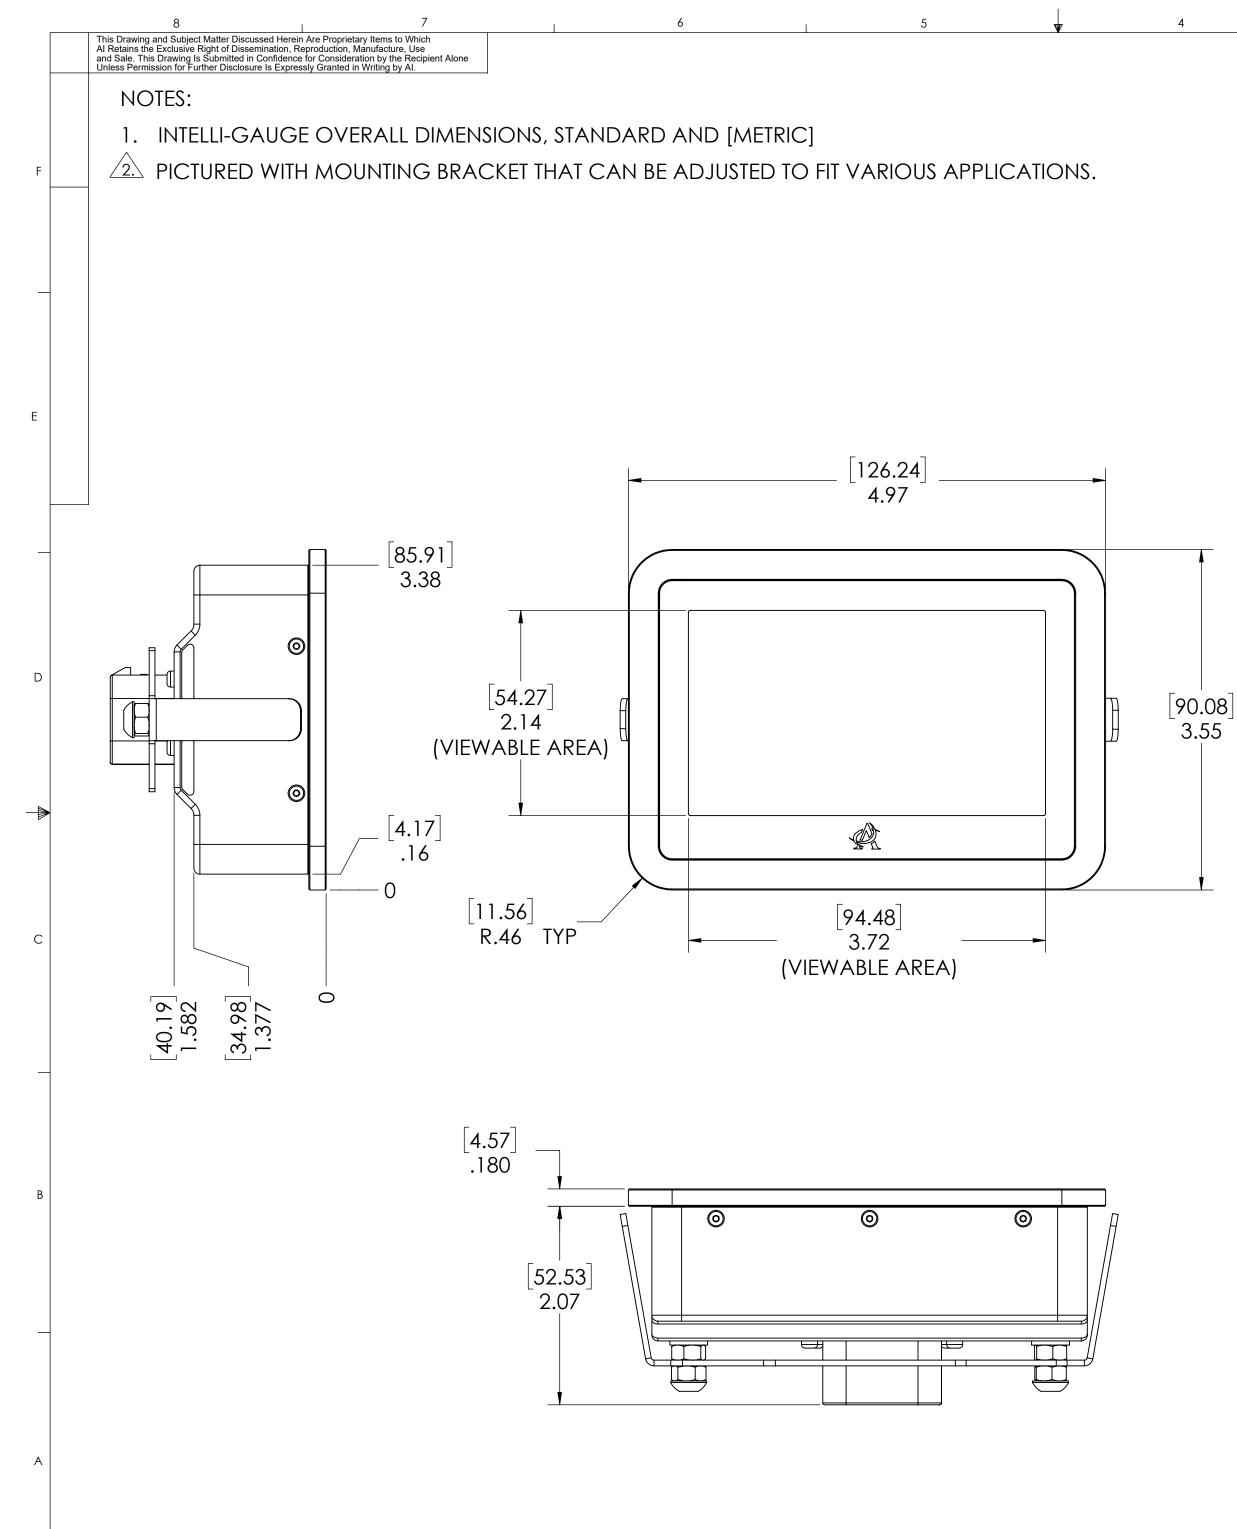

| 1                                                                                                  | 3                           | 2 1<br>REVISIONS                                |                        |                                                                    |                 |                                |                                                               |                                                             |
|----------------------------------------------------------------------------------------------------|-----------------------------|-------------------------------------------------|------------------------|--------------------------------------------------------------------|-----------------|--------------------------------|---------------------------------------------------------------|-------------------------------------------------------------|
|                                                                                                    |                             | ZONE                                            | REV.                   | [                                                                  | DESCRIPTION     |                                | DATE                                                          | APPROVED                                                    |
|                                                                                                    |                             |                                                 | А                      | PROE                                                               | DUCTION RELEASE |                                | 2/10/2021                                                     |                                                             |
| [81.74]<br>3.22                                                                                    |                             |                                                 |                        |                                                                    |                 |                                |                                                               | 7.87]<br>2.31 TYP                                           |
|                                                                                                    | -                           |                                                 |                        | [115.2<br>4.54                                                     | 24]<br>4        |                                |                                                               |                                                             |
|                                                                                                    |                             |                                                 |                        |                                                                    |                 |                                |                                                               |                                                             |
| MATERIAL:<br>N/A<br>FINISH:<br>N/A<br>GENERAL INSTRUCT<br>DIM AND TOL PER AND<br>DEPAYS AND DEPUTE | ISI Y-14.5                  | IMENSIO                                         | PECIFIED<br>NS ARE INC |                                                                    |                 | Ŕ                              | 3401 Piazza I<br>Oceanside, C<br>TEL: (877) 33<br>WWW.ai-hmi. | A INTERFACES<br>De Oro Ste 110<br>A, 92056<br>2-6055<br>COM |
| BREAK AND DEBURF<br>SHARP EDGES<br>DO NOT ANODIZE UN<br>INSTRUCTED TO DO                           | ALL<br>LESS<br>SO<br>ERNING | .X<br>.XX<br>.XXX<br>.XXXX<br>FRACTIC<br>ANGLES | ±<br>±<br>±<br>0NS ±   | 0.1<br>0.01<br>0.005<br>0.0005<br>1/64<br>DRAWN<br>30'<br>k coolbo |                 | INTELLI-<br>size dwg. no.<br>C | GAUGE                                                         | REV.                                                        |
| CONTACT SOC CON<br>MISSING DIMENSION<br>ALL DIMENSIONS AP                                          |                             | SURFAC                                          | E FINISH 6             |                                                                    |                 |                                | LI-GAUGE.STEP                                                 |                                                             |